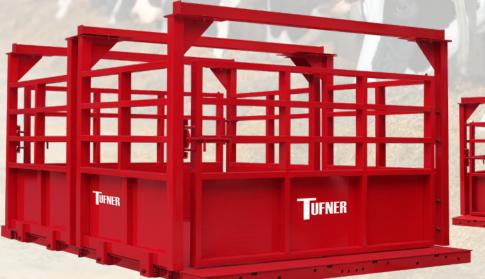

## **FEATURES**

- This scale holds multiple large or small livestock at once
- Ideal for weighing cattle, sheep, goats, hogs or horses
- Twin module steel deck with livestock pen and gates
- Durable heavy duty side rails contain livestock
- Latched swing gates on each end for loading in and out
- Steel diamond tread deck construction for grip
- Low 6" profile makes it easy to step on or off
- Bottom gap for cleaning manure with water pump
- Can be used as a weatherproof holding pen
- Stainless steel NTEP load cells and stainless steel junction box
- Heavy duty waterproof cable with protective shroud from rodents
- Durable powder coated finish
- Set up allows for easy relocation
- · Platform, indicator, cables, pen and gates all included
- Optional rubber cow mat for hoof comfort and grip is 3/4" thick, can be easily cleaned with scrapers and the soft rubber will not curl
- Optional extension posts add height for taller animals like horses

## **SPECIFICATIONS**

- MATERIAL: Heavy Duty Steel
- OVERLOAD PROTECTION: 200%
- RAIL HEIGHT: 65", 55" covered
- CABLE LENGTH: 40 ft
- APPROVAL: NTEP CC: 17-034A1
- WARRANTY:
  - 1 year limited warranty on electronics
  - 2 year limited warranty on platform