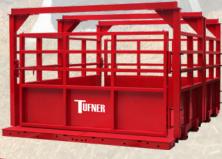

## **FEATURES**

- This scale holds multiple large or small livestock at once
- Ideal for weighing cattle, sheep, goats, hogs or horses
- Twin module steel deck with livestock pen and gates
- Durable heavy duty side rails contain livestock
- Latched swing gates on each end for loading in and out
- Steel diamond tread deck construction for grip
- Low 6" profile makes it easy to step on or off
- Bottom gap for cleaning manure with water pump
- Can be used as a weatherproof holding pen
- Stainless steel NTEP load cells and stainless steel junction box
- Heavy duty waterproof cable with protective shroud from rodents
- Durable powder coated finish
- Set up allows for easy relocation
- · Platform, indicator, cables, pen and gates all included
- Optional rubber cow mat for hoof comfort and grip is 3/4" thick, can be easily cleaned with scrapers and the soft rubber will not curl
- Optional extension posts add height for taller animals like horses

## **SPECIFICATIONS**

- MATERIAL: Heavy Duty Steel
- OVERLOAD PROTECTION: 200%
- RAIL HEIGHT: 65", 55" covered
- CABLE LENGTH: 40 ft
- APPROVAL: NTEP CC: 17-034A1
- WARRANTY:
  - 1 year limited warranty on electronics
  - 2 year limited warranty on platform