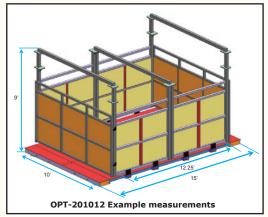

## OPTIONS/ACCESSORIES

- Cow mat
- · Extension posts for horses
- Ramps
- Software
- Label/Table printer
- Indicator stand
- Indicator enclosure
- Scoreboard

| PART #     | CAPACITY         | INSIDE DIMENSIONS | OVERALL DIMENSIONS            | RAIL HEIGHT |
|------------|------------------|-------------------|-------------------------------|-------------|
| OPT-201012 | 20,000 lb x 5 lb | 10' (W) x 12' (L) | 10' (W) x 15' (L) x 7.75' (H) | 65"         |
| OPT-201021 | 20,000 lb x 5 lb | 10' (W) x 21' (L) | 10' (W) x 24' (L) x 7.75' (H) | 65"         |
| OPT-301026 | 30,000 lb x 5 lb | 10' (W) x 26' (L) | 10' (W) x 29' (L) x 7.75' (H) | 65"         |