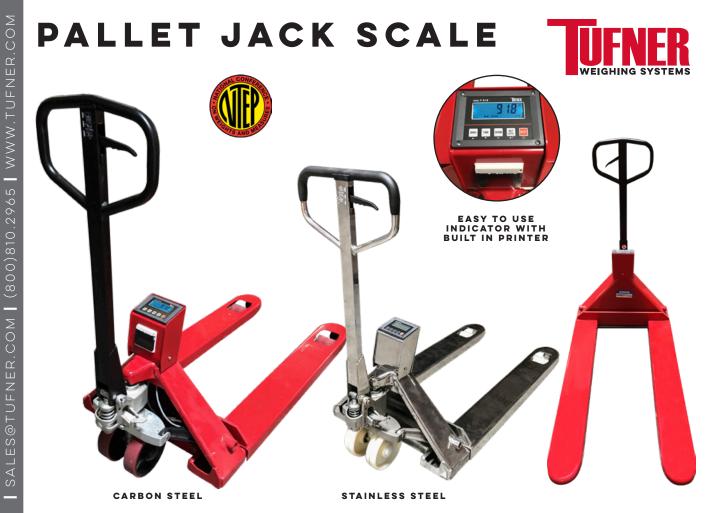

НОМЕ,

Having a scale built into your pallet jack will increase efficiency and productivity by eliminating the need to place your pallet on a scale to weigh, saving time and money. Tufner's Pallet Jacks are rugged, precise, efficient and cost effective. They are the ideal solution for mobile weighing.

## **FEATURES**

- Quickly verify inbound and outbound freight
- Ergonomic full function hydraulic pump handle for easy lifting, steering and weighing
- Convenient 3-stage (raise, neutral, lower) fingertip control and safety loop handle
- Reinforced construction for heavy and long term use
- Effortless steering on flat or uneven surfaces
- Super low 2.9" profile with tapered fronts forks for easy pallet entrance
- 120V rechargeable battery (operates up to 60 hours)
- Includes a built-in LCD display and optional built-in thermal printer Units: lb and kg switchable
- Single wheel design helps prevent jack from getting stuck or breaking your pallet compared to double wheeled designs
- Small raised entry wheels inside the forks help guide forks when rolling into a pallet

| MODEL         | MATERIAL        | CAPACITY        | FORK SIZE              | PRINTER | SHIP WT. |
|---------------|-----------------|-----------------|------------------------|---------|----------|
| T918-N-5      | Carbon Steel    | 5,000 lb x 1 lb | 46" L x 21" W x 2.9" H | No      | 350 lbs  |
| T918-N-P-5    | Carbon Steel    | 5,000 lb x 1 lb | 46" L x 21" W x 2.9" H | Yes     | 360 lbs  |
| T918-W-5      | Carbon Steel    | 5,000 lb x 1 lb | 48" L x 27" W x 2.9" H | No      | 350 lbs  |
| T918-W-P-5    | Carbon Steel    | 5,000 lb x 1 lb | 48" L x 27" W x 2.9" H | Yes     | 360 lbs  |
| T918-SS-3.3   | Stainless Steel | 3,300 lb x 1 lb | 48" L x 27" W x 2.9" H | No      | 350 lbs  |
| T918-SS-P-3.3 | Stainless Steel | 3,300 lb x 1 lb | 48" L x 27" W x 2.9" H | Yes     | 360 lbs  |