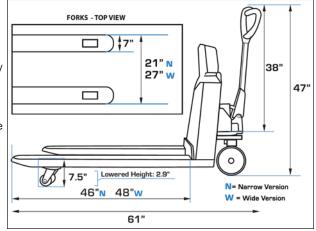

| MODEL         | MATERIAL        | CAPACITY        | FORK SIZE              | PRINTER | SHIP WT. |
|---------------|-----------------|-----------------|------------------------|---------|----------|
| T918-N-5      | Carbon Steel    | 5,000 lb x 1 lb | 46" L x 21" W x 2.9" H | No      | 350 lbs  |
| T918-N-P-5    | Carbon Steel    | 5,000 lb x 1 lb | 46" L x 21" W x 2.9" H | Yes     | 360 lbs  |
| T918-W-5      | Carbon Steel    | 5,000 lb x 1 lb | 48" L x 27" W x 2.9" H | No      | 350 lbs  |
| T918-W-P-5    | Carbon Steel    | 5,000 lb x 1 lb | 48" L x 27" W x 2.9" H | Yes     | 360 lbs  |
| T918-SS-3.3   | Stainless Steel | 3,300 lb x 1 lb | 48" L x 27" W x 2.9" H | No      | 350 lbs  |
| T918-SS-P-3.3 | Stainless Steel | 3,300 lb x 1 lb | 48" L x 27" W x 2.9" H | Yes     | 360 lbs  |